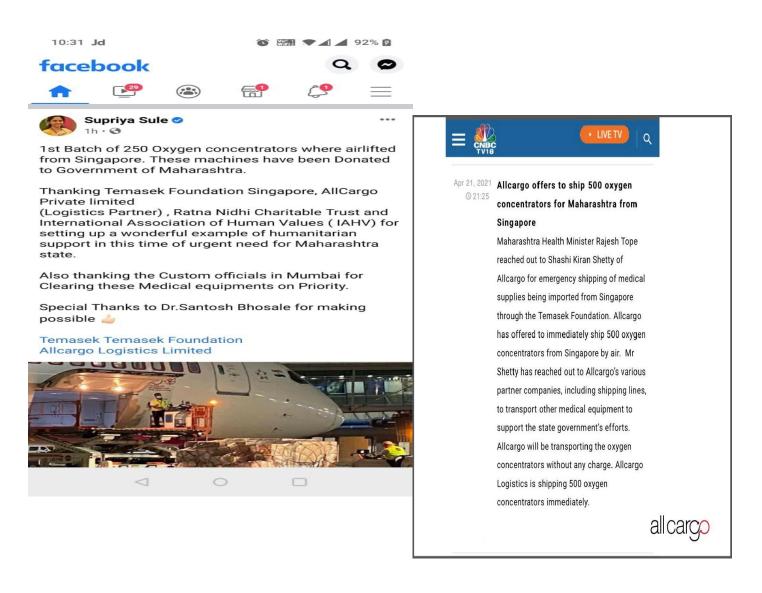

# Business Update—ECU Worldwide (Singapore) PTE. LTD.

I am honoured to lead and execute this charity (FOC) project from Singapore, facilitated by my organisation, where we are here to help our fellow Indians in every way possible during this turmoil.

With medical equipment being the need of the hour, we are humbled that we are able to help by shipping 500 oxygen concentrators by air from Singapore to the Maharashtra government. Let's all come together and help those in need and give our best bit for the social cause .First batch implemented and accomplished successfully with my team .

Preeti Ranjan Sr. Manager-Commercial— ECU-WORLDWIDE (SINGAPORE) PTE. LTD.

29th april, thursday

Business Update—ECU Worldwide (Singapore) PTE. LTD.

Preeti Ranjan Sr. Manager-Commercial— ECU-WORLDWIDE (SINGAPORE) PTE. LTD.