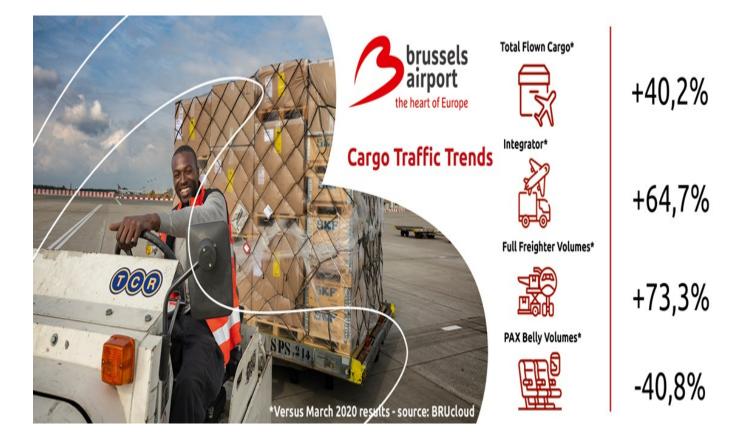

#### Brussels Airport continues to grow strongly in Cargo volumes

Air cargo continues to grow strongly with an increase in volumes carried of no less than 40% in March compared to March 2020 and 27% by March 2019.

Full cargo traffic grew strongly again (+73%), and this growth could be observed for all existing airlines. The growth in express services (+65%) is due to the effect observed in 2021 of the extra routes added by DHL Express in 2020 and the increase in demand for e-commerce shipments. Trucked freight is also up by 43%.

The total cargo volume processed by the Brussels Airport cargo platform rose by 41% compared with March 2020, reaching 74,000 tones. Import and export volumes increased, especially for the Asian and North American regions. Brussels Airport also remains an important hub for the import and export of Covid vaccines.