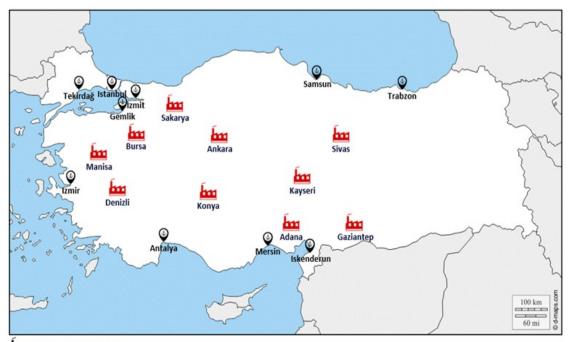

### **Business Update—Asiapac Turkey**

Dear All,

We are happy to share that our new Branch Office has been established in Ankara, which is one of the most important commercial and industrial cities in Turkey, including many organised industrial zones in its immediate surroundings.

Due to being located at the center of Turkey's road and railway network, access to the main ports of the Turkey, especially Izmit Ports (Evyap, Yilport, DP World Yarimca), is quite easy and our esteemed colleagues from Ankara Office are ready to support you for your all export & import shipments that are organised through these ports.

## Business Update—Asiapac Turkey

: Major Industrial Area

30тн JULY

SATURDAY