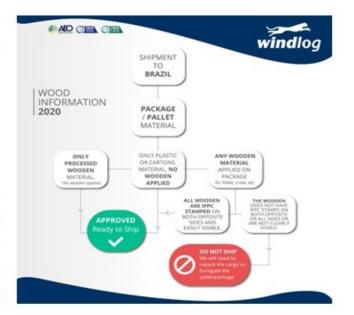

# Do you know how to export to Brazil?

According to legislation in Brazil, the customs authorities will not allow packages (packing cases, boxes, crates, reels, drums, and similar packings, pallets, box pallets, and other load boards, pallet collars) with wooden material that is not treated and certified, note that each volume must have the ht stamp. All the BL/AWB must contain the following information: wooden packing: treated and insured or wooden packing: processed wood or wooden filler: not applicable (it means that there is no wood in the filling); if it were not followed, the penalty would be the returning of the shipment and all costs involved payment.